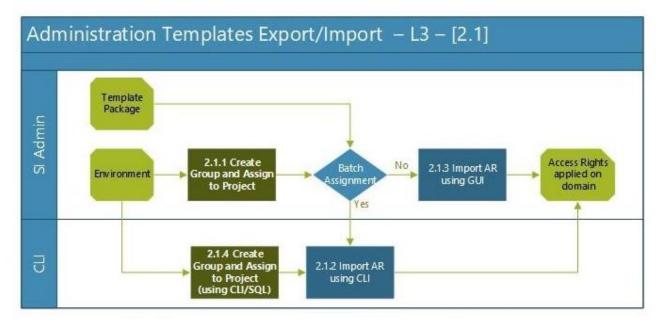

#### **New Admin Automation Features**

- Add an option to init a domain from a backup using CLI.
- Accept as parameter also the schema name for Upgrade.EXE in CLI
- Add an option to upgrade ALL schemas with Upgrade.EXE in CLI
- Add CLI for encrypting all passwords in all domains.
- Add an option to init from a source DB to the INIT.EXE CLI
- Add CLI for Rebuild Procedures and Triggers.
- Add CLI for importing preferences
- SI Admin Module Export the AR pattern
- SI Admin Module Import the AR pattern
- Create the CLI tor importing the AR pattern

**New Admin Automation Features – Export and Import Access Rights** 

Legend

New functionality

Existing Functionality

**New Admin Automation Features – Export and Import Preferences** 