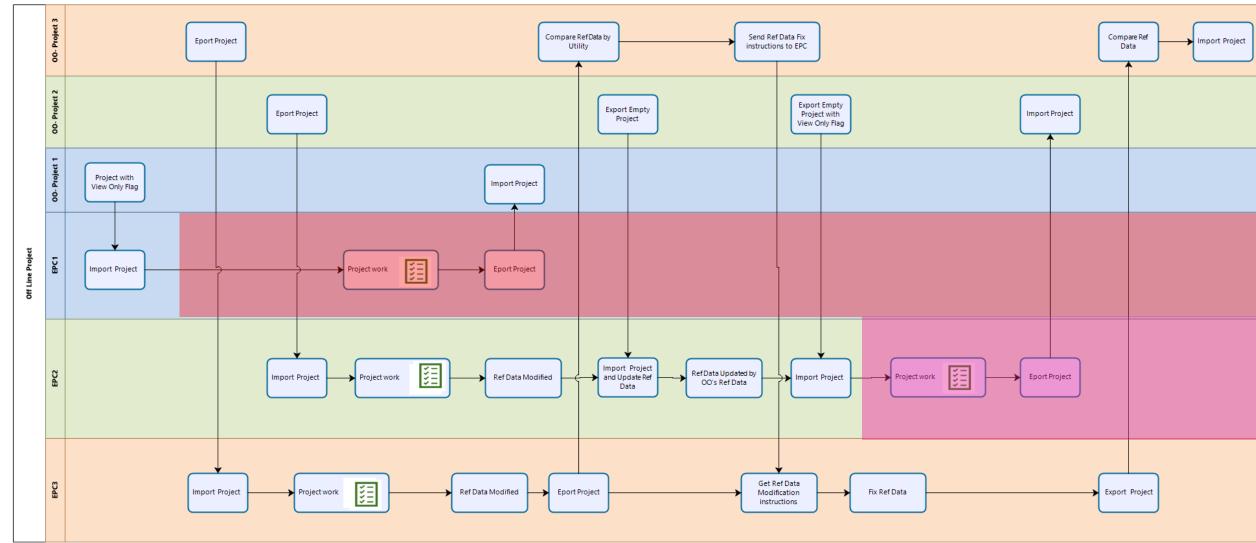

### Allow EPC to be Reference Data Read Only

- The OO can export a package that will convert the package importer to be Reference Data Read Only.
- Once The EPC import this package, he will be no longer able to do modifications on the Reference Data
- The only way to update that EPC's reference data is by sending an update from the OO.
- The OO have full control on the Reference Data.

#### Allow EPC to be Reference Data Read Only