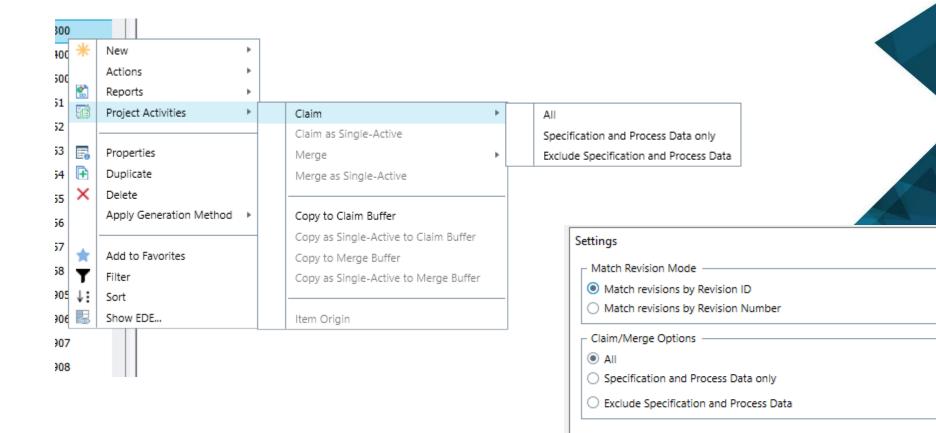

ference Data                    |
| 2  | PAB enhancements: Allowing Claiming and Merging of basic engineering / Detailed engineering data only. |
| 3  | Admin Automation new features                                                                          |



### Allow EPC to be Reference Data Read Only

- The OO can export a package that will convert the package importer to be Reference Data Read Only.
- Once The EPC import this package, he will be no longer able to do modifications on the Reference Data
- The only way to update that EPC's reference data is by sending an update from the OO.
- The OO have full control on the Reference Data.





## **Workflows**





#### Allow EPC to be Reference Data Read Only









### Allow Claiming / Merging of basic or detailed engineering data





Cancel

#### **New Admin Automation Features**

- Add an option to init a domain from a backup using CLI.
- Accept as parameter also the schema name for Upgrade.EXE in CLI
- Add an option to upgrade ALL schemas with Upgrade.EXE in CLI
- Add CLI for encrypting all passwords in all domains.
- Add an option to init from a source DB to the INIT.EXE CLI
- Add CLI for Rebuild Procedures and Triggers.
- Add CLI for importing preferences
- SI Admin Module Export the AR pattern
- SI Admin Module Import the AR pattern
- Create the CLI tor importing the AR pattern





**New Admin Automation Features – Export and Import Access Rights** 







Legend

New functionality

Existing Functionality



**New Admin Automation Features – Export and Import Preferences**