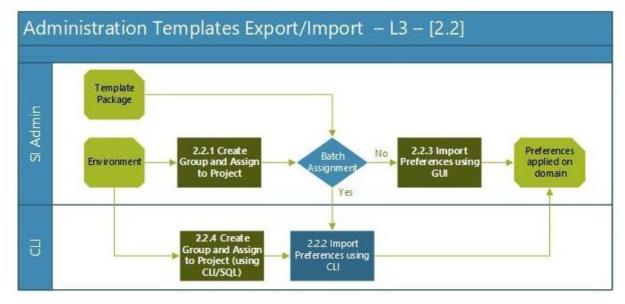

#### **New Admin Automation Features**

- Add an option to init a domain from a backup using CLI.
- Accept as parameter also the schema name for Upgrade.EXE in CLI
- Add an option to upgrade ALL schemas with Upgrade.EXE in CLI
- Add CLI for encrypting all passwords in all domains.
- Add an option to init from a source DB to the INIT.EXE CLI
- Add CLI for Rebuild Procedures and Triggers.
- Add CLI for importing preferences
- SI Admin Module Export the AR pattern
- SI Admin Module Import the AR pattern
- Create the CLI tor importing the AR pattern

**New Admin Automation Features – Export and Import Access Rights** 

Legend

New functionality

Existing Functionality

**New Admin Automation Features – Export and Import Preferences** 