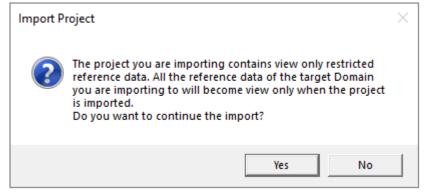

### Allow EPC to be Reference Data Read Only

- The OO can export a package that will convert the package importer to be Reference Data Read Only.
- Once The EPC import this package, he will be no longer able to do modifications on the Reference Data
- The only way to update that EPC's reference data is by sending an update from the OO.
- The OO have full control on the Reference Data.

#### Allow EPC to be Reference Data Read Only