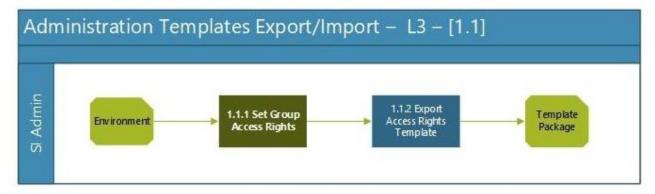

#### **New Admin Automation Features**

- Add an option to init a domain from a backup using CLI.
- Accept as parameter also the schema name for Upgrade.EXE in CLI
- Add an option to upgrade ALL schemas with Upgrade.EXE in CLI
- Add CLI for encrypting all passwords in all domains.
- Add an option to init from a source DB to the INIT.EXE CLI
- Add CLI for Rebuild Procedures and Triggers.
- Add CLI for importing preferences
- SI Admin Module Export the AR pattern
- SI Admin Module Import the AR pattern
- Create the CLI tor importing the AR pattern

**New Admin Automation Features – Export and Import Access Rights** 

Legend

New functionality

Existing Functionality

**New Admin Automation Features – Export and Import Preferences** 