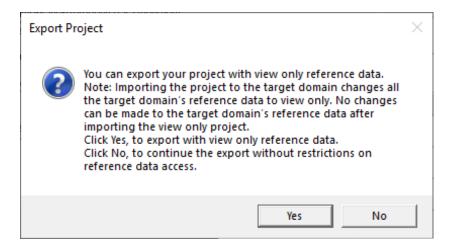

### Allow EPC to be Reference Data Read Only

- The OO can export a package that will convert the package importer to be Reference Data Read Only.
- Once The EPC import this package, he will be no longer able to do modifications on the Reference Data
- The only way to update that EPC's reference data is by sending an update from the OO.
- The OO have full control on the Reference Data.

#### Allow EPC to be Reference Data Read Only