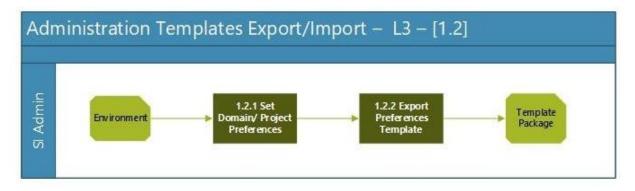

#### **New Admin Automation Features**

- Add an option to init a domain from a backup using CLI.
- Accept as parameter also the schema name for Upgrade.EXE in CLI
- Add an option to upgrade ALL schemas with Upgrade.EXE in CLI
- Add CLI for encrypting all passwords in all domains.
- Add an option to init from a source DB to the INIT.EXE CLI
- Add CLI for Rebuild Procedures and Triggers.
- Add CLI for importing preferences
- SI Admin Module Export the AR pattern
- SI Admin Module Import the AR pattern
- Create the CLI tor importing the AR pattern

**New Admin Automation Features – Export and Import Access Rights** 

Legend

New functionality

Existing Functionality

**New Admin Automation Features – Export and Import Preferences** 